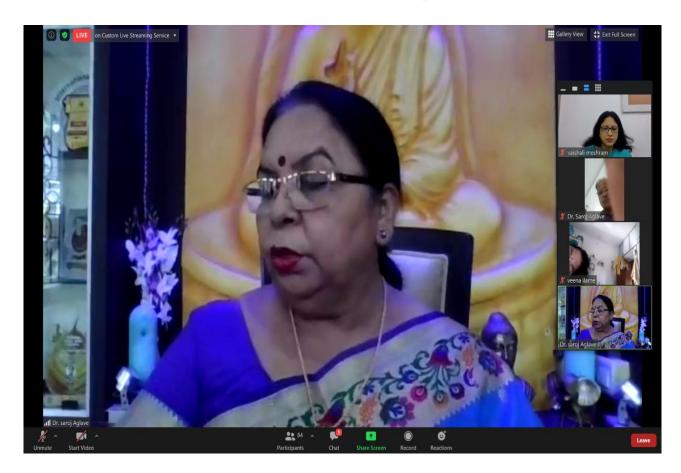

#### **State Level Webinar on Gender Sensitization**

8<sup>th</sup> September 2020

RESOURCE PERSON

DR.SAROJ.P.AGLAVE
HEAD
DEPARTMENT OF SOCIOLOGY
MAHILA MAHAVIDYALAYA NAGPUR
8th SEPTEMBER 12.00 Noon

ORGANIZERS

DR.M.B.BAGADE PRINCIPAL DR. AKHILESH V.PESHWE PRINCIPAL

DR. RAGINI CHAHANDE CONVENER DR.VAISHALI MESHRAM
CO-CONVENER

#### Webinar Report

Internal Complaint's Committee of Seth Kesarimal Porwal College Kamptee, organized a state level webinar on "Gender Sensitization" in collaboration with Dharampeth M. P. Deo Memorial Science College, Nagpur on 8<sup>th</sup> September 2020. In this programme, Dr. Saroj Aglave, Head, Department of Sociology, Mahila Mahavidyalaya was the guest speaker. In her talk she explained the objectives of gender sensitization, equality of women and men with regards to political representation and participation. She also dwelt on same personal freedom for men and women. Several experiences were shared and queries from the students have answered. Around 442 participants from different universities have registered for the event and benefited. All participants have received the certificate. Principal of the college Dr. M. B. Bagade, Vice Principal Dr. A. H. Ansari, Presiding officer ICC Dr. Ragini Chahande and members of ICC were present on the occasion.