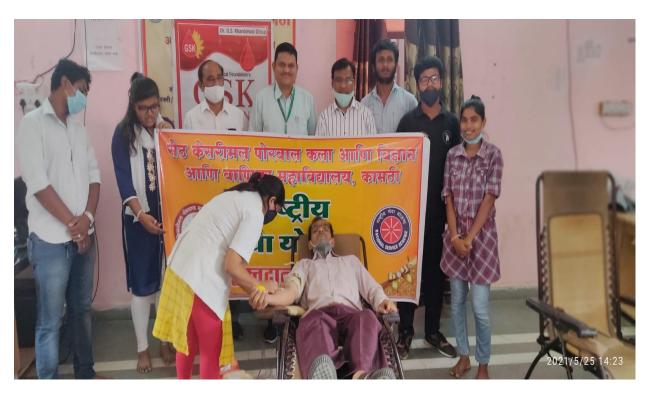

#### Report of 'Blood Donation Camp' 25th May 2021

A One day blood donation camp was jointly organized by the Alumni Associations and NSS of S K Porwal College, Kamptee on 25th May 2021. Thasildar Kamptee Mr. Arvind Hinge was present as chief guest for the said event. Dr. M.B. Bagade, Principal & President, Alumni Association of S.K. Porwal College, Kamptee shed light on the necessity of such events. He also cautioned about the need to be prepared for further waves of the infection.

In the said event total 20 students has donated blood. On this occasion membership drive of alumni association was initiated. Dr. Nasheem Akthar exprincipal of Rabbani High School and Junior College became member on the same day.

Vice Principal Dr. R. A. Tiwari was also present during the occasion. Dr. Iftekhar Hussain, vice president, Dr. Indrajit Basu, secretary, Dr. K. M. Dhole, treasurer, Dr. A. H. Ansari, Dr. A. Khobragade, Dr. M. R. Chakravarty, Prof. V. Wanjari, Prof. K. Gandhewar, Dr. S. Mondal, Prof. L. Rinkee, Mr. Hemant Sharma, all worked hard to ensure the success of this webinar.