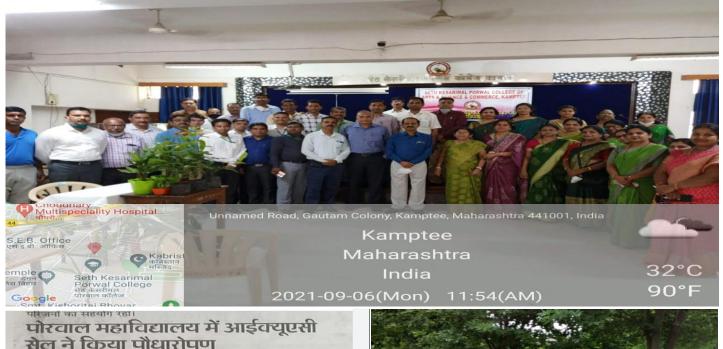

Jointly organizes
One day webinar on

Wednesday 11<sup>th</sup> Feb. 2021 Time 12.00 PM

Webinar ID: 876 3516 8552 Passcode: 0404

Registration Link— https://docs.google.com/forms/d/e/IFAlpQLSfGezS7cuCMFZXQQSvFC2xQYgtpHQzPNaQZik3 5EFndH-iEw/viewform?usp=sf link

### **About Seth Kesarimal Porwal College, Kamptee** .

Shikshan prasark Mandal ,S. K. Porwal College of Arts

and Science and Commerce, Kamptee.
Kamptee, is a satellite town of Nagpur,
had very little educational culture in
mid fifties. Seth Kesarimal Porwal col-

lege of Arts and Science and Commerce was started by
Hon'ble Shri Nemkumarji Porwal in the

year 1965 to educate the students especially belonging to socially and economically backward sections of the society. The college also runs postgraduate courses. Students can pursue research to get PhD degree in chemistry and microbiology subjects. The management of the college, Teaching and non-teaching staff put all efforts to inculcate the best teaching practices. The college has been reaccredited by National Assessment and Accreditation council (NAAC), Bangalore with 'A' grade.