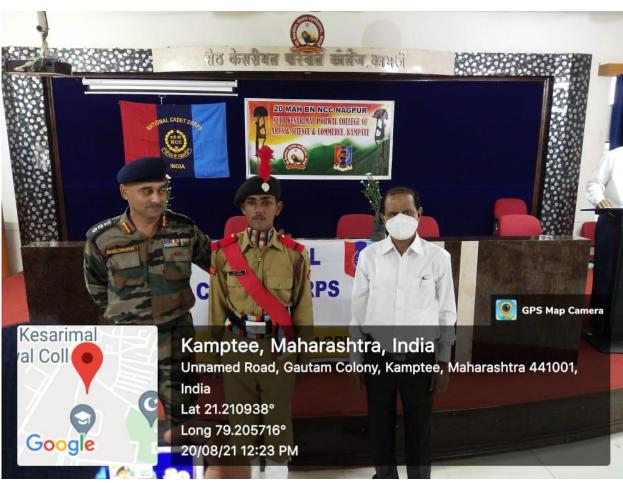

| 18 | 15.08.2021 | Independence Day Celebration Programme                 |
|----|------------|--------------------------------------------------------|
| 10 | 13.00.2021 | independence Buy Celebration 110gramme                 |
| 19 | 20.08.2021 | NCC Piping Ceremony                                    |
| 20 | 04.09.2021 | Tree Plantation Drive                                  |
| 21 | 06.09.2021 | Tree Plantation Drive                                  |
| 22 | 18.09.2021 | Tree Plantation Drive                                  |
| 23 | 24.09.2021 | NSS Day Celebration Programme                          |
| 24 | 30.10.2021 | National Unity Day Celebration Programme               |
| 25 | 16.11.2021 | Online Workshop on Disaster Management                 |
| 26 | 18.11.2021 | Seminar on Contemporary Problems in Sociology          |
| 27 | 26.11.2021 | Constitution Day Celebration Programme                 |
| 28 | 06.12.2021 | Mahaparinirvan Day Programme of Dr. Babasaheb Ambedkar |