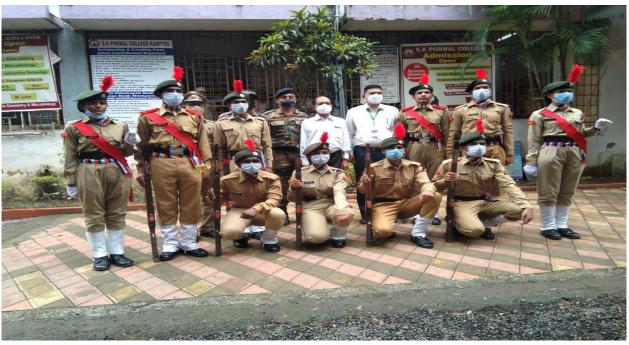

| 18 | 15.08.2021 | Independence Day Celebration Programme                 |
|----|------------|--------------------------------------------------------|
| 10 | 13.00.2021 | independence Buy Celebration 110gramme                 |
| 19 | 20.08.2021 | NCC Piping Ceremony                                    |
| 20 | 04.09.2021 | Tree Plantation Drive                                  |
| 21 | 06.09.2021 | Tree Plantation Drive                                  |
| 22 | 18.09.2021 | Tree Plantation Drive                                  |
| 23 | 24.09.2021 | NSS Day Celebration Programme                          |
| 24 | 30.10.2021 | National Unity Day Celebration Programme               |
| 25 | 16.11.2021 | Online Workshop on Disaster Management                 |
| 26 | 18.11.2021 | Seminar on Contemporary Problems in Sociology          |
| 27 | 26.11.2021 | Constitution Day Celebration Programme                 |
| 28 | 06.12.2021 | Mahaparinirvan Day Programme of Dr. Babasaheb Ambedkar |