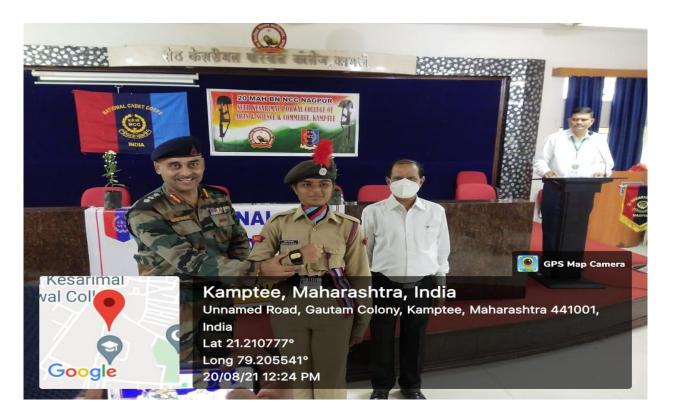

| 18 | 15.08.2021 | Independence Day Celebration Programme                 |
|----|------------|--------------------------------------------------------|
| 10 | 13.00.2021 | independence Buy Celebration 110gramme                 |
| 19 | 20.08.2021 | NCC Piping Ceremony                                    |
| 20 | 04.09.2021 | Tree Plantation Drive                                  |
| 21 | 06.09.2021 | Tree Plantation Drive                                  |
| 22 | 18.09.2021 | Tree Plantation Drive                                  |
| 23 | 24.09.2021 | NSS Day Celebration Programme                          |
| 24 | 30.10.2021 | National Unity Day Celebration Programme               |
| 25 | 16.11.2021 | Online Workshop on Disaster Management                 |
| 26 | 18.11.2021 | Seminar on Contemporary Problems in Sociology          |
| 27 | 26.11.2021 | Constitution Day Celebration Programme                 |
| 28 | 06.12.2021 | Mahaparinirvan Day Programme of Dr. Babasaheb Ambedkar |