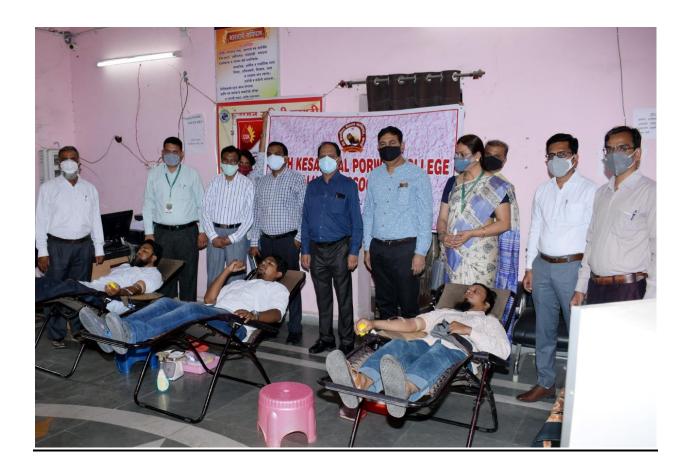

#### Report of 'Blood Donation Camp' 25th May 2021

A One day blood donation camp was jointly organized by the Alumni Associations and NSS of S K Porwal College, Kamptee on 25th May 2021. Thasildar Kamptee Mr. Arvind Hinge was present as chief guest for the said event. Dr. M.B. Bagade, Principal & President, Alumni Association of S.K. Porwal College, Kamptee shed light on the necessity of such events. He also cautioned about the need to be prepared for further waves of the infection.

In the said event total 20 students has donated blood. On this occasion membership drive of alumni association was initiated. Dr. Nasheem Akthar exprincipal of Rabbani High School and Junior College became member on the same day.

Vice Principal Dr. R. A. Tiwari was also present during the occasion. Dr. Iftekhar Hussain, vice president, Dr. Indrajit Basu, secretary, Dr. K. M. Dhole, treasurer, Dr. A. H. Ansari, Dr. A. Khobragade, Dr. M. R. Chakravarty, Prof. V. Wanjari, Prof. K. Gandhewar, Dr. S. Mondal, Prof. L. Rinkee, Mr. Hemant Sharma, all worked hard to ensure the success of this webinar.