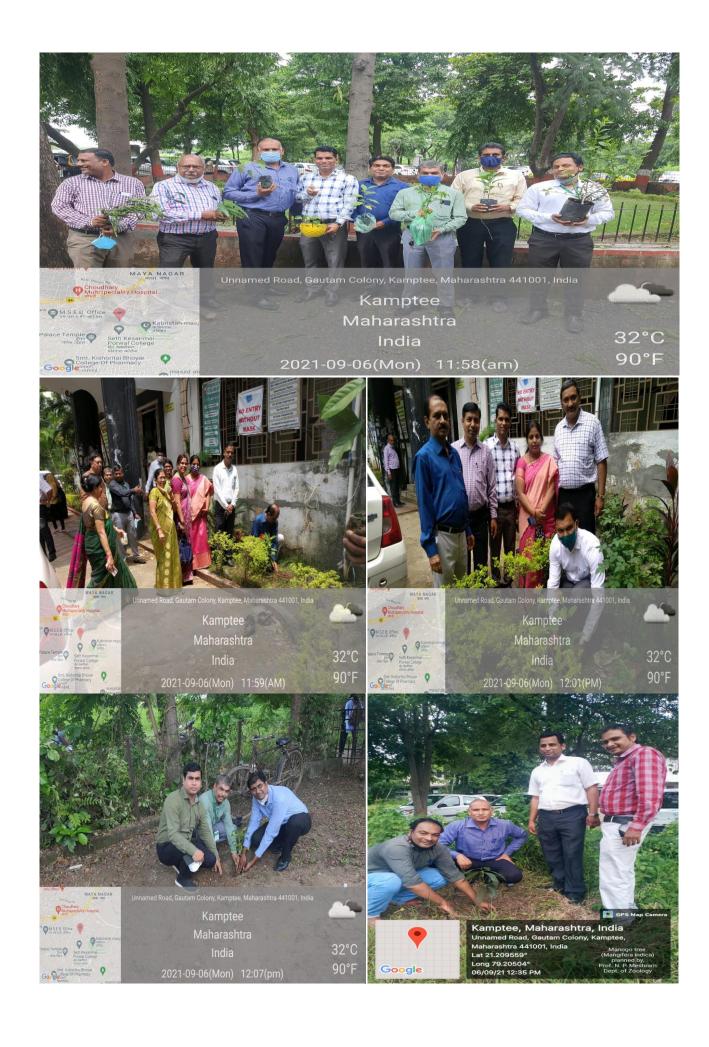

Jointly organizes
One day webinar on

Wednesday 11<sup>th</sup> Feb. 2021 Time 12.00 PM

Webinar ID: 876 3516 8552 Passcode: 0404

Registration Link— https://docs.google.com/forms/d/e/IFAlpQLSfGezS7cuCMFZXQQSvFC2xQYgtpHQzPNaQZik3 5EFndH-iEw/viewform?usp=sf link

### **About Seth Kesarimal Porwal College, Kamptee** .

Shikshan prasark Mandal ,S. K. Porwal College of Arts

and Science and Commerce, Kamptee.
Kamptee, is a satellite town of Nagpur,
had very little educational culture in
mid fifties. Seth Kesarimal Porwal col-

lege of Arts and Science and Commerce was started by
Hon'ble Shri Nemkumarji Porwal in the

year 1965 to educate the students especially belonging to socially and economically backward sections of the society. The college also runs postgraduate courses. Students can pursue research to get PhD degree in chemistry and microbiology subjects. The management of the college, Teaching and non-teaching staff put all efforts to inculcate the best teaching practices. The college has been reaccredited by National Assessment and Accreditation council (NAAC), Bangalore with 'A' grade.