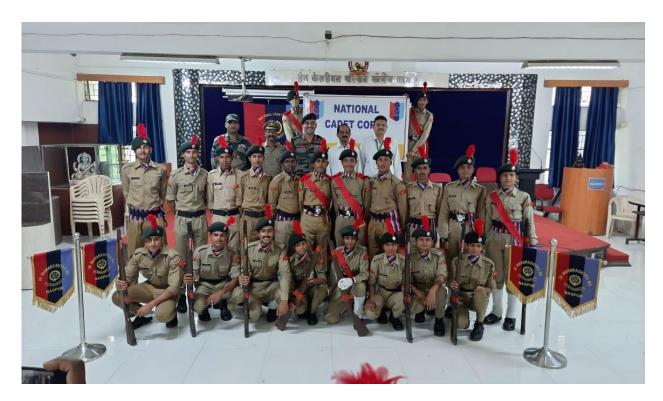

| 18 | 15.08.2021 | Independence Day Celebration Programme                 |
|----|------------|--------------------------------------------------------|
| 10 | 13.00.2021 | independence Buy Celebration 110gramme                 |
| 19 | 20.08.2021 | NCC Piping Ceremony                                    |
| 20 | 04.09.2021 | Tree Plantation Drive                                  |
| 21 | 06.09.2021 | Tree Plantation Drive                                  |
| 22 | 18.09.2021 | Tree Plantation Drive                                  |
| 23 | 24.09.2021 | NSS Day Celebration Programme                          |
| 24 | 30.10.2021 | National Unity Day Celebration Programme               |
| 25 | 16.11.2021 | Online Workshop on Disaster Management                 |
| 26 | 18.11.2021 | Seminar on Contemporary Problems in Sociology          |
| 27 | 26.11.2021 | Constitution Day Celebration Programme                 |
| 28 | 06.12.2021 | Mahaparinirvan Day Programme of Dr. Babasaheb Ambedkar |