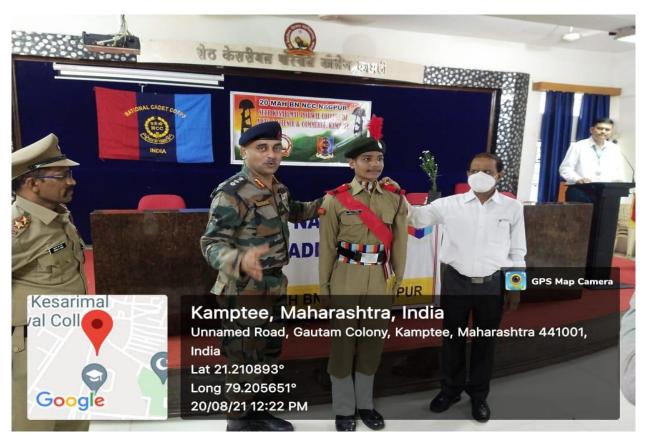

| 18 | 15.08.2021 | Independence Day Celebration Programme                 |
|----|------------|--------------------------------------------------------|
| 10 | 13.00.2021 | independence Buy Celebration 110gramme                 |
| 19 | 20.08.2021 | NCC Piping Ceremony                                    |
| 20 | 04.09.2021 | Tree Plantation Drive                                  |
| 21 | 06.09.2021 | Tree Plantation Drive                                  |
| 22 | 18.09.2021 | Tree Plantation Drive                                  |
| 23 | 24.09.2021 | NSS Day Celebration Programme                          |
| 24 | 30.10.2021 | National Unity Day Celebration Programme               |
| 25 | 16.11.2021 | Online Workshop on Disaster Management                 |
| 26 | 18.11.2021 | Seminar on Contemporary Problems in Sociology          |
| 27 | 26.11.2021 | Constitution Day Celebration Programme                 |
| 28 | 06.12.2021 | Mahaparinirvan Day Programme of Dr. Babasaheb Ambedkar |