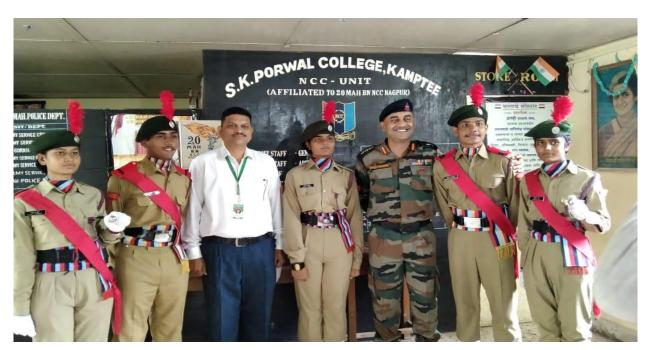

| 18 | 15.08.2021 | Independence Day Celebration Programme                 |
|----|------------|--------------------------------------------------------|
| 10 | 13.00.2021 | independence Buy Celebration 110gramme                 |
| 19 | 20.08.2021 | NCC Piping Ceremony                                    |
| 20 | 04.09.2021 | Tree Plantation Drive                                  |
| 21 | 06.09.2021 | Tree Plantation Drive                                  |
| 22 | 18.09.2021 | Tree Plantation Drive                                  |
| 23 | 24.09.2021 | NSS Day Celebration Programme                          |
| 24 | 30.10.2021 | National Unity Day Celebration Programme               |
| 25 | 16.11.2021 | Online Workshop on Disaster Management                 |
| 26 | 18.11.2021 | Seminar on Contemporary Problems in Sociology          |
| 27 | 26.11.2021 | Constitution Day Celebration Programme                 |
| 28 | 06.12.2021 | Mahaparinirvan Day Programme of Dr. Babasaheb Ambedkar |