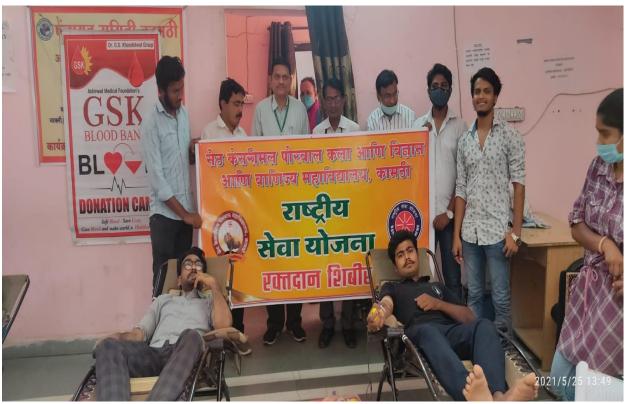

#### Report of 'Blood Donation Camp' 25th May 2021

A One day blood donation camp was jointly organized by the Alumni Associations and NSS of S K Porwal College, Kamptee on 25th May 2021. Thasildar Kamptee Mr. Arvind Hinge was present as chief guest for the said event. Dr. M.B. Bagade, Principal & President, Alumni Association of S.K. Porwal College, Kamptee shed light on the necessity of such events. He also cautioned about the need to be prepared for further waves of the infection.

In the said event total 20 students has donated blood. On this occasion membership drive of alumni association was initiated. Dr. Nasheem Akthar exprincipal of Rabbani High School and Junior College became member on the same day.

Vice Principal Dr. R. A. Tiwari was also present during the occasion. Dr. Iftekhar Hussain, vice president, Dr. Indrajit Basu, secretary, Dr. K. M. Dhole, treasurer, Dr. A. H. Ansari, Dr. A. Khobragade, Dr. M. R. Chakravarty, Prof. V. Wanjari, Prof. K. Gandhewar, Dr. S. Mondal, Prof. L. Rinkee, Mr. Hemant Sharma, all worked hard to ensure the success of this webinar.