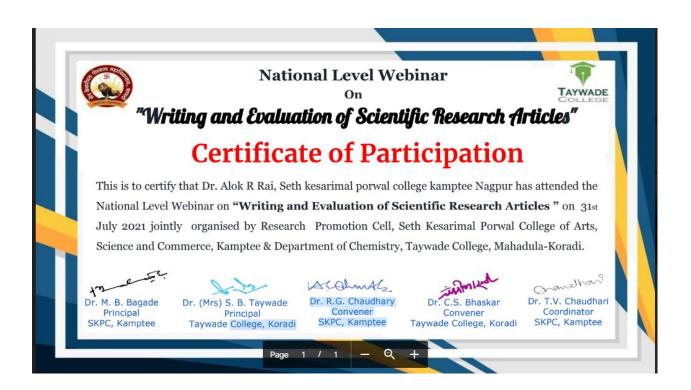

#### Dear Sir/Madam

S. K. Porwal College of Arts and Science and Commerce, Kamptee, Hislop College, Nagpur, and VMV College Nagpur cordially invites Academicians, Faculties and Research Scholars for one day webinar on" Intellectual Property Right with special reference to copyright issues and concerns" on 13th January 2021.