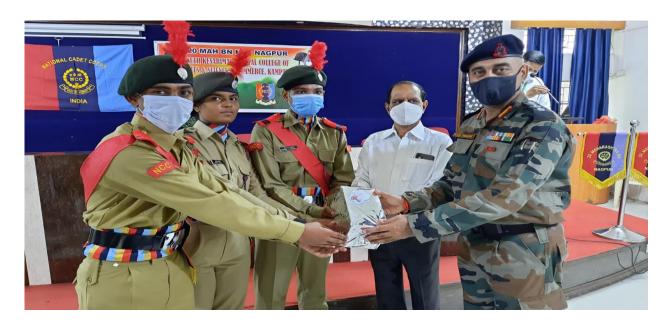

| 18 | 15.08.2021 | Independence Day Celebration Programme                 |
|----|------------|--------------------------------------------------------|
| 10 | 13.00.2021 | independence Buy Celebration 110gramme                 |
| 19 | 20.08.2021 | NCC Piping Ceremony                                    |
| 20 | 04.09.2021 | Tree Plantation Drive                                  |
| 21 | 06.09.2021 | Tree Plantation Drive                                  |
| 22 | 18.09.2021 | Tree Plantation Drive                                  |
| 23 | 24.09.2021 | NSS Day Celebration Programme                          |
| 24 | 30.10.2021 | National Unity Day Celebration Programme               |
| 25 | 16.11.2021 | Online Workshop on Disaster Management                 |
| 26 | 18.11.2021 | Seminar on Contemporary Problems in Sociology          |
| 27 | 26.11.2021 | Constitution Day Celebration Programme                 |
| 28 | 06.12.2021 | Mahaparinirvan Day Programme of Dr. Babasaheb Ambedkar |