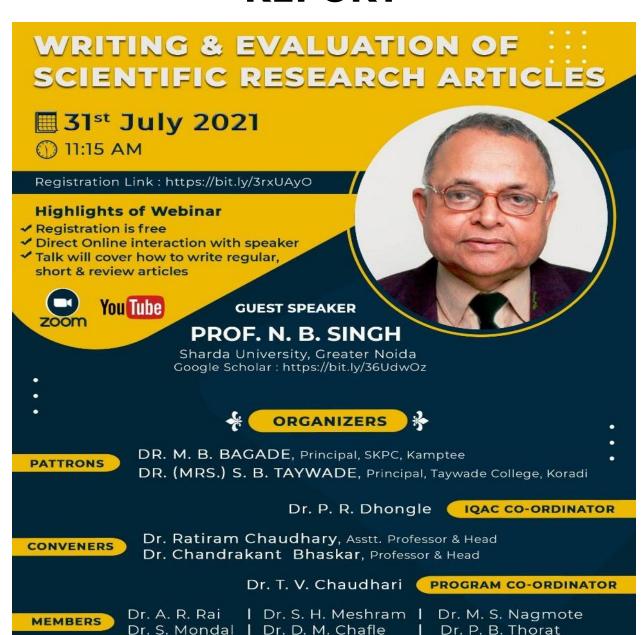

#### Dear Sir/Madam

S. K. Porwal College of Arts and Science and Commerce, Kamptee, Hislop College, Nagpur, and VMV College Nagpur cordially invites Academicians, Faculties and Research Scholars for one day webinar on" Intellectual Property Right with special reference to copyright issues and concerns" on 13th January 2021.

#### **About this webinar**

Intellectual property right plays a vital role in enhancing the socio-economic prosperity of the country. There is a need to create awareness about the vital role of intellectual property right in globalized knowledge economy. The webinar has been organized with the view to create awareness on the significance of intellectual property right to the researchers from academic institutions in the country. It is imperative to create awareness & discuss about the importance of IPR & especially copyright in academics. This webinar is venture to facilitate knowledge dissemination about the different facet of IPR & to get insight about copyright & its related issues & concerns in the field of academics.